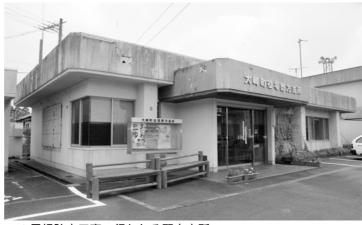

## 野方支所屋根防水工事 ------ 2百万円

うもので、アスファルト防水シート工 築22年が経過しております。 法で施工されます。 雨漏りがあるため、 野方支所は、昭和58年に建設され、 屋根防水工事を行 雨天時に